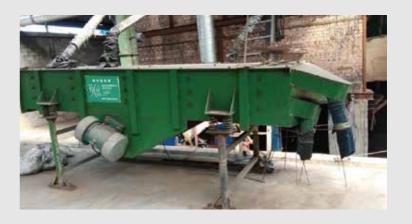

in Activated Carbon Development Co., Ltd. is with the 20 years experience producing Activated carbon, having total 80 workers and exporting to Burkina Faso, Ghana, Peru, Togo, Mali, Sudan, Venezuela over 30 countries.









Zhulin activated carbon is made of high quality coconut shell. It has the characteristics of good wear resistance and high adsorption performance, mainly for CIL & CIP.

Zhulin Activated Carbon is also used for Drinking water treatment and waste water purification and so on.

- ----High Hardness Specification
- ----High Adsorption Rate
- ----Tight Undersize and Screen Distribution
- ----Lower Ash







## **CASE:** Large CIL&CIP Field



**Gold Mine in Yunnan** 







Gold Mine in Xinjiang

**Gold Mine in Zimbabwe** 



## **OUR FACTORY**



**Crushing machine** 



Sieving machine



convert furnace



## **COOPERATIVE PARTNERS**



**Customer in Tanzania** 



**Customer in Zimbabwe** 



**Customer in Burkina Faso** 



**Customer in Russia**