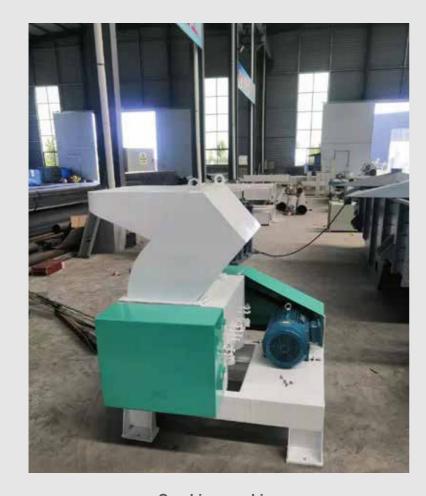

DUCTION**

Zhengzhou Zhulin Activated Carbon Development Co., Ltd. is with the 20 years experience producing Activated carbon, having total 80 workers and exporting to Burkina Faso, Ghana, Peru, Togo, Mali, Sudan, Venezuela over 30 countries.









Zhulin activated carbon is made of high quality coconut shell. It has the characteristics of good wear resistance and high adsorption performance, mainly for CIL & CIP.

Zhulin Activated Carbon is also used for Drinking water treatment and waste water purification and so on.

- ----High Hardness Specification
- ----High Adsorption Rate
- ----Tight Undersize and Screen Distribution
- ----Lower Ash







## **CASE:** Large CIL&CIP Field



**Gold Mine in Yunnan** 







Gold Mine in Xinjiang

**Gold Mine in Zimbabwe** 



## **OUR FACTORY**



**Crushing machine** 



Sieving machine



convert furnace



## **COOPERATIVE PARTNERS**



**Customer in Tanzania** 



**Customer in Zimbabwe** 



**Customer in Burkina Faso** 



**Customer in Russia**