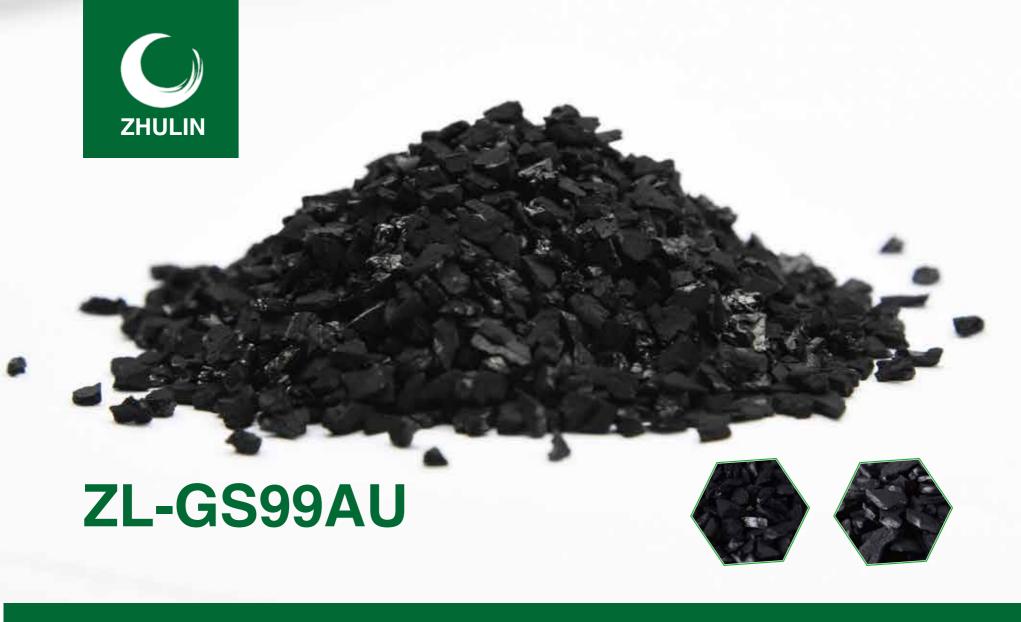

Zhulin activated carbon is made of high quality coconut shell. It has the characteristics of good wear resistance and high adsorption performance, mainly for CIL & CIP.

Zhulin Activated Carbon is also used for Drinking water treatment and waste water purification and so on.

- ----High Hardness Specification
- ----High Adsorption Rate
- ----Tight Undersize and Screen Distribution
- ----Lower Ash